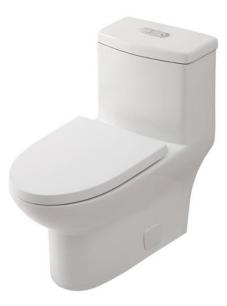

## **PRODUCT SPECIFICATION SHEET**

### Winslet COLLECTION

28 inch Toilet in white



# Item No: TOL2001 (white)

### Dimensions

| Overall Width  | 14.6"    |
|----------------|----------|
| Overall Depth  | 28"      |
| Overall Height | 30.1"    |
| Product weight | 99.2 LBS |

#### Specifications

| Finish                | 1 Finish         |
|-----------------------|------------------|
| Product Type          | One-Piece Toilet |
| toilet mounted        | Floor mounted    |
| Bowl Shape            | Elongated        |
| Flush Type            | Siphon jet       |
| Seat Included         | Yes              |
| Heated Seat           | no               |
| Antimicrobial Seat    | no               |
| assembly required     | no               |
| installation required | yes              |
| Warranty              | 3 Year Limited   |
| Shipment Type         | Small parcel